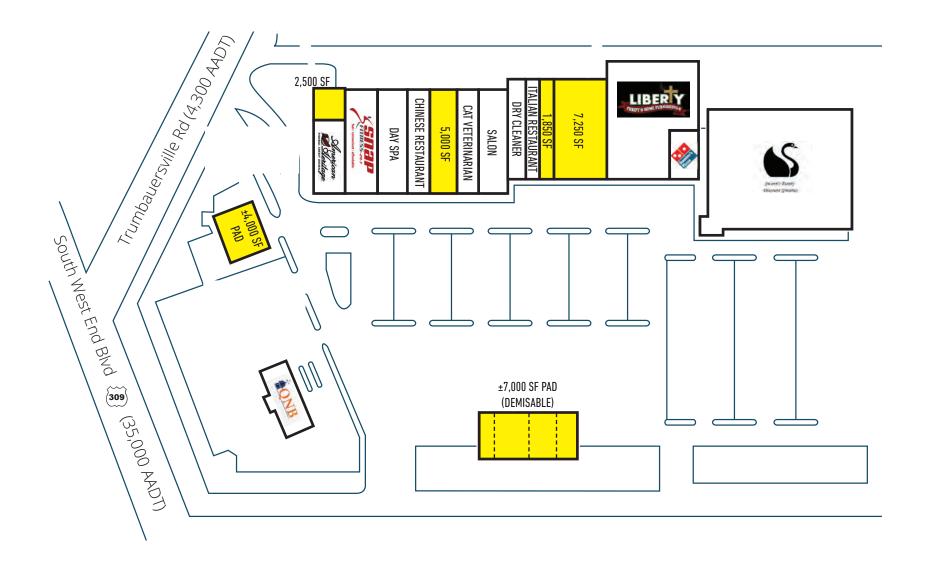

ine & Pad Site Opportunities 1,850 - 9,100 SF + Pad for Lease

COUNTRY SQUARE SHOPPING CENTER





#### PROPERTY DETAILS

- > Well positioned, grovery anchored community center in the heart of Ouakertown's retail corridor, Rt. 309
- Located at the heavy trafficked signalized intersection of PA-309 (35,000 AADT) & Trumbauersville Rd (4,300 AADT), just south of PA-66/313 (22,000 AADT)
- GLA ±75,000 SF ideal for a variety of neighborhood convenience uses: daycare, boutique fitness, recreational, pharmacy, pet store, barber shop, etc.

#### JOIN THESE TENANTS









JOIN THESE AREA RETAILERS









# COUNTRY SQUARE SHOPPING CENTER

Site Plan

For more info, please contact:

#### **JOHN BUZOLITS**

**DOUGLAS GREEN** 

215.883.7387

jbuzolits@MSCretail.com dgreen@MSCretail.com 215.883.7400





## COUNTRY SQUARE SHOPPING CENTER

Aerial

For more info, please contact:

### **JOHN BUZOLITS**

jbuzolits@MSCretail.com dgreen@MSCretail.com 215.883.7387

**DOUGLAS GREEN** 215.883.7400