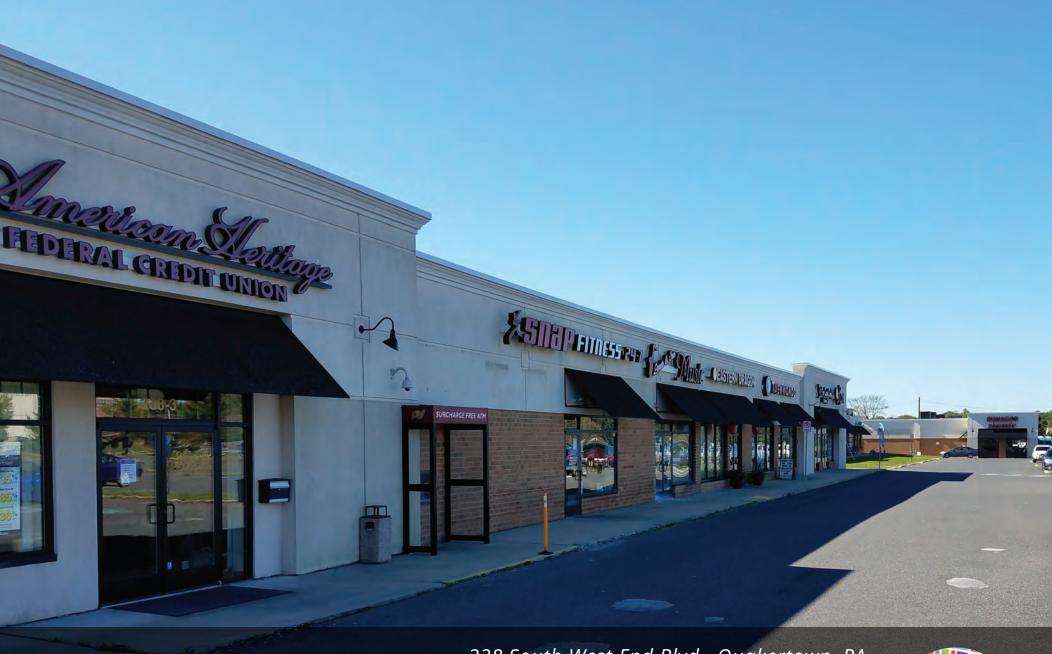

# COUNTRY SQUARE SHOPPING CENTER

**IN-LINE & PAD SITE OPPORTUNITIES** 

238 South West End Blvd · Quakertown, PA

For more info, please contact:

#### PROPERTY DETAILS

- > Well positioned, grovery anchored community center in the heart of Ouakertown's retail corridor, Rt. 309
- Located at the heavy trafficked signalized intersection of PA-309 (35,000 AADT) & Trumbauersville Rd (4,300 AADT), just south of PA-66/313 (22,000 AADT)
- GLA ±75,000 SF ideal for a variety of neighborhood convenience uses: daycare, boutique fitness, recreational, pharmacy, pet store, barber shop, etc.