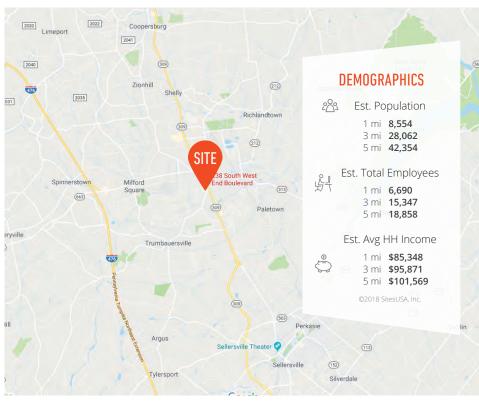

#### PROPERTY DETAILS

- > Well positioned, grovery anchored community center in the heart of Ouakertown's retail corridor, Rt. 309
- Located at the heavy trafficked signalized intersection of PA-309 (35,000 AADT) & Trumbauersville Rd (4,300 AADT), just south of PA-66/313 (22,000 AADT)
- GLA ±75,000 SF ideal for a variety of neighborhood convenience uses: daycare, boutique fitness, recreational, pharmacy, pet store, barber shop, etc.