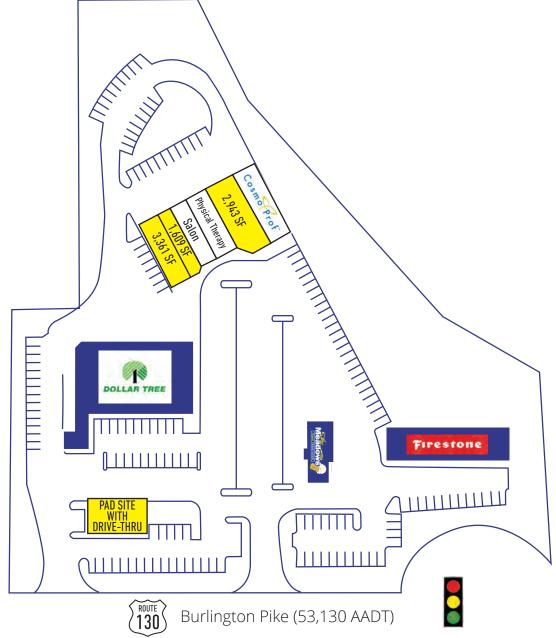

### **PROPERTY DETAILS**

- ➤ Dollar Tree-anchored retail strip with pylon signage & strong visibility along Delran/Cinnaminson's major retail corridor, Rt. 130
- ➤ Located at signalized intersection providing easy access to Burlington Pike/ NJ-130 (53,100 AADT), across from the Target-anchored Milleside Plaza
- Ideal for a variety neighborhood convenience uses at attractive rents: nails/
- ➤ lashes, barber, boutique fitness, dental, office/medical, food, etc.
  - Pad site approved for drive-thru; ideal for fast-food, bank or freestanding
- retail up to 9,400 SF & 48 parking spaces

JOIN THESE AREA RETAILERS

Site Plan