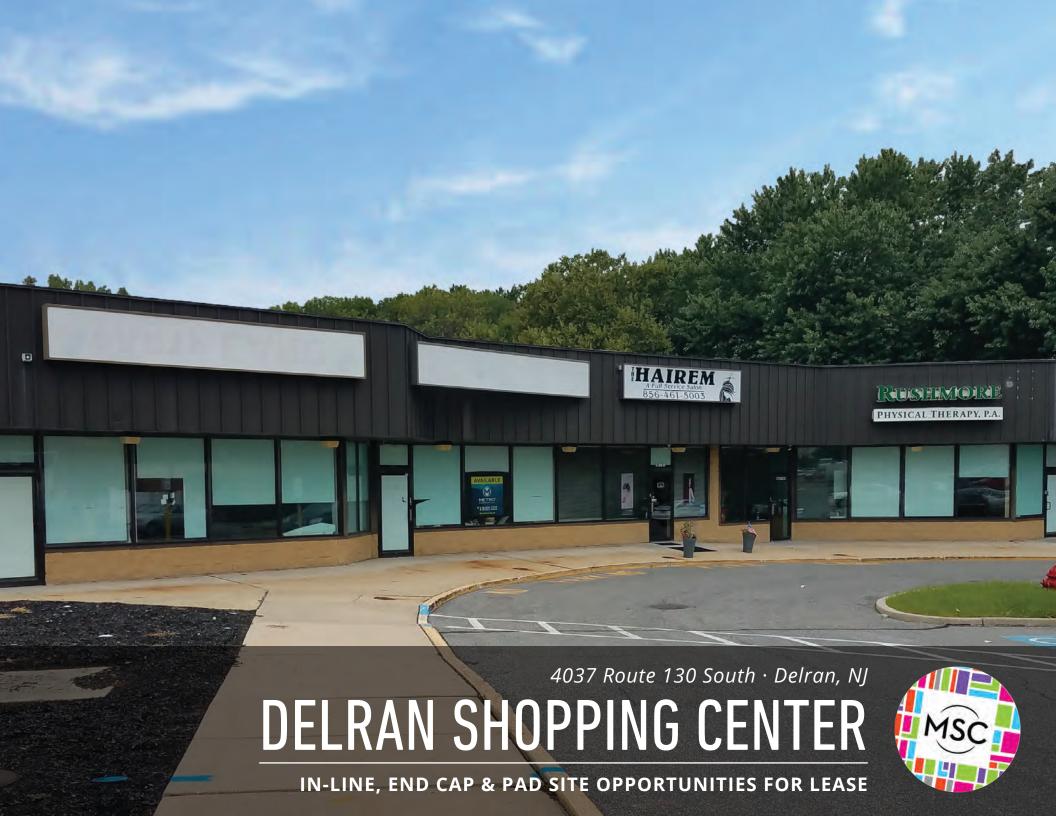

4037 Route 130 South • Delran, NJ

For more info, please contact:

# In-Line, End Cap and Pad Site Opportunities 1,609 - 4,970 SF + Pad for Lease

### **PROPERTY DETAILS**

- ➤ Dollar Tree-anchored retail strip with pylon signage & strong visibility along Delran/Cinnaminson's major retail corridor, Rt. 130
- ➤ Located at signalized intersection providing easy access to Burlington Pike/ NJ-130 (53,100 AADT), across from the Target-anchored Milleside Plaza
- Ideal for a variety neighborhood convenience uses at attractive rents: nails/
- ➤ lashes, barber, boutique fitness, dental, office/medical, food, etc.
  - Pad site approved for drive-thru; ideal for fast-food, bank or freestanding
- retail up to 9,400 SF & 48 parking spaces

# DELRAN SHOPPING CENTER

For more info, please contact: