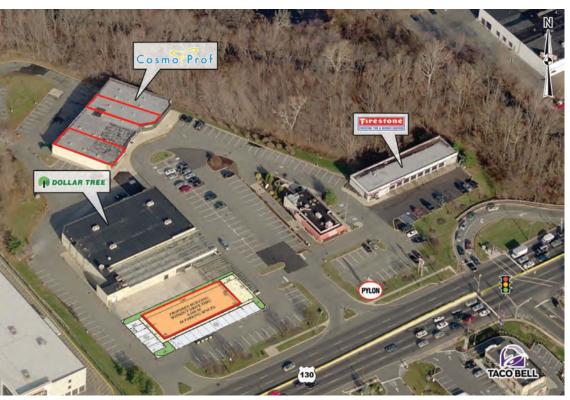

JOIN THESE AREA RETAILERS

Site Plan

### **PROPERTY DETAILS**

- ➤ Dollar Tree-anchored retail strip with pylon signage & strong visibility along Delran/Cinnaminson's major retail corridor, Rt. 130
- ➤ Located at signalized intersection providing easy access to Burlington Pike/ NJ-130 (53,100 AADT), across from the Target-anchored Milleside Plaza
- Ideal for a variety neighborhood convenience uses at attractive rents: nails/
- ➤ lashes, barber, boutique fitness, dental, office/medical, food, etc.
  - Pad site approved for drive-thru; ideal for fast-food, bank or freestanding
- retail up to 9,400 SF & 48 parking spaces