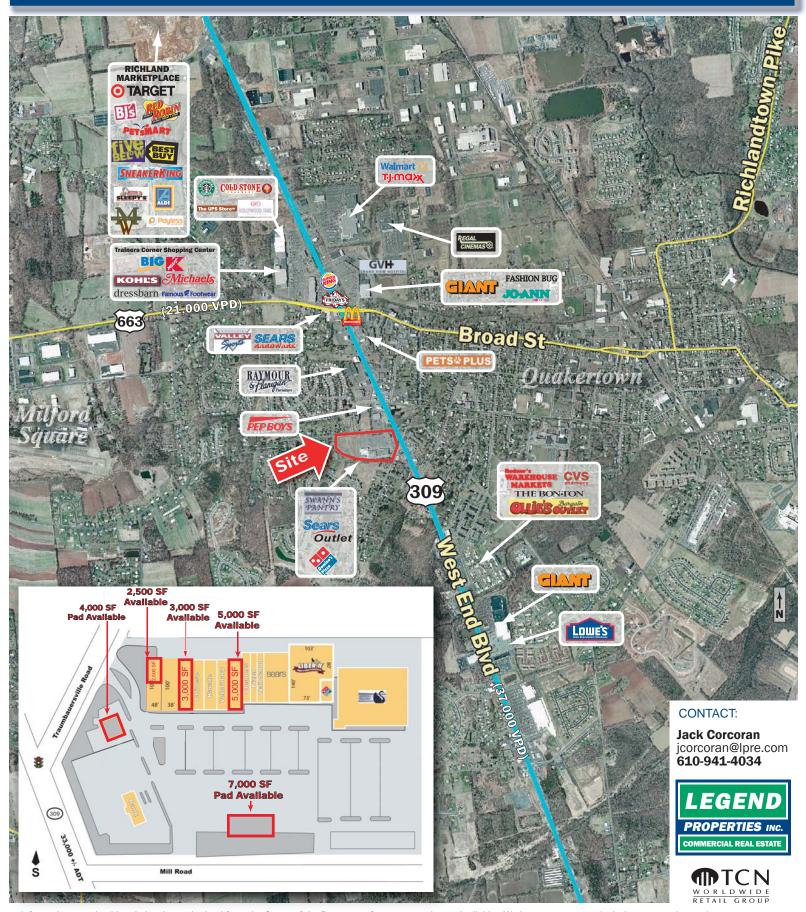

### **PROPERTY HIGHLIGHTS**

- 2,500, 3,000 & 5,000 SF in-line space available for lease
- 4,000 SF & 7,500 SF pad available for lease
- Anchored by Swann's Pantry join Sears & Domino's Pizza
- Located at the signalized intersection of Route 309 & Traumbauersville Road
- Multiple points of ingress/egress
- Excellent visibility on Route 309 with 33,000 VPD
- Pylon signage available
- Ideal location for dollar store, hardware, paint or wallpaper, mattress, furniture, auto parts or pet store

#### CONTACT:

Jack Corcoran jcorcoran@lpre.com 610-941-4034

 T:
 610-941-4034
 F:
 610-941-4038
 LPRE.COM

 521 Plymouth Road
 • Suite 118
 • Plymouth Meeting, PA 19462
 • Web ID# 17897641