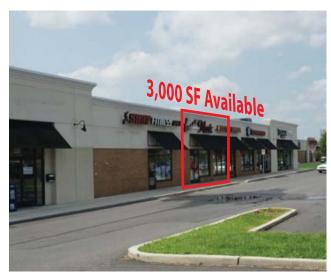

### **PROPERTY HIGHLIGHTS**

- 2,500, 3,000 & 5,000 SF in-line space available for lease
- 4,000 SF & 7,500 SF pad available for lease
- Anchored by Swann's Pantry join Sears & Domino's Pizza
- Located at the signalized intersection of Route 309 & Traumbauersville Road
- Multiple points of ingress/egress
- Excellent visibility on Route 309 with 33,000 VPD
- Pylon signage available
- Ideal location for dollar store, hardware, paint or wallpaper, mattress, furniture, auto parts or pet store