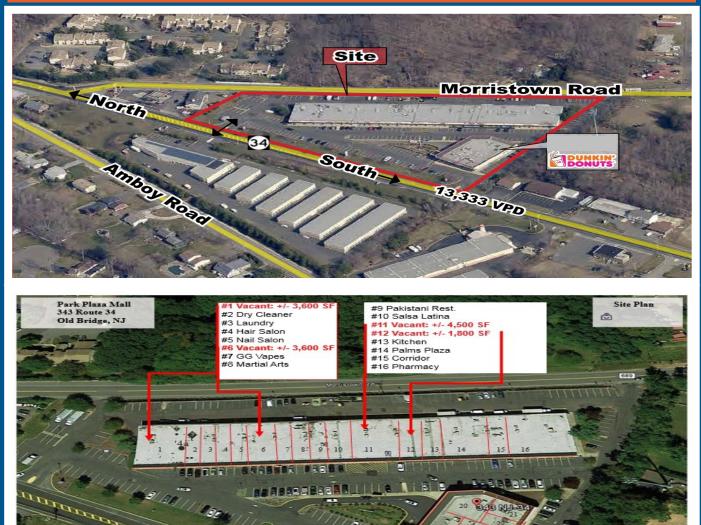

## PROPERTY DETAILS

- Space #1: +/- 4,500 SF
- Space #2: +/- 3,600 SF (End Cap Space)
- Space #3: +/- 1,800 SF (Former Restaurant with Built-out Kitchen).
- Space #4: +/- 3,600 SF
  (Spaces 3 & 4 are Contiguous: +/- 5,400 SF)
- Space #5: +/- 1,900 SF (Fully Equipped Restaurant)
- Rental Rate: \$15.00 SF/ NNN
- NNN Charges: Approximately \$7.25 / SF

- Park Plaza Mall is a 60,000 square foot retail neighborhood shopping center located directly on heavily traveled Route 34. (+/- 20,000 Cars Traveled Daily)
- Accessible from exit 120 off the Garden State Parkway south and close proximity to Route 9.
- Ideal for: Retail, Restaurants, & Medical.
- Come Join: Dunkin Donuts, Palms Plaza, Salsa Latina, Palms Pharmacy, Carlo's Pizza etc.
- Zoning: EDO1 (Economic Development Opp).

### Park Plaza - Prime Retail Space for Lease

#17 Dunkin Donuts #18 Tanning #19 Pizza **#20 Vacant: +/- 1,900 SF** #21 Chakra Tattoo #22 Barber Shop

All information furnished regarding property for sale, rental, or financing is from sources deemed reliable but no warranty or representation is made as to the accuracy there of and same is submitted subject to errors, omissions, change of price, rental or withdrawal without notice.