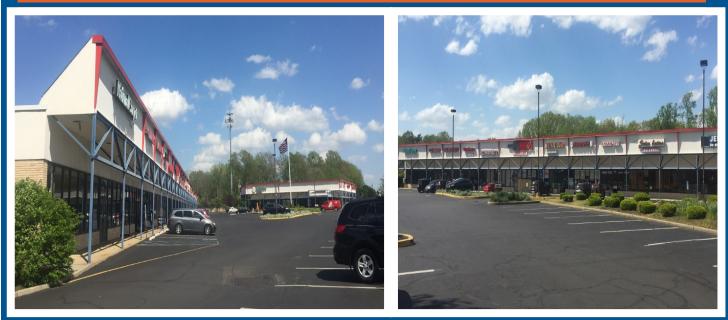

- Park Plaza Mall is a 60,000 square foot retail neighborhood shopping center located directly on heavily traveled Route 34. (+/- 20,000 Cars Traveled Daily)
- Accessible from exit 120 off the Garden State Parkway south and close proximity to Route 9.
- Ideal for: Retail, Restaurants, & Medical.
- Come Join: Dunkin Donuts, Palms Plaza, Salsa Latina, Palms Pharmacy, Carlo's Pizza etc.
- Zoning: EDO1 (Economic Development Opp).