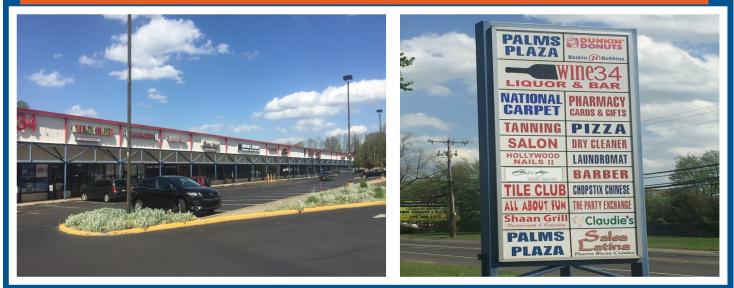

- Park Plaza Mall is a 60,000 square foot retail neighborhood shopping center located directly on heavily traveled Route 34. (+/- 20,000 Cars Traveled Daily)
- Accessible from exit 120 off the Garden State Parkway south and close proximity to Route 9.
- Ideal for: Retail, Restaurants, & Medical.
- Come Join: Dunkin Donuts, Palms Plaza, Salsa Latina, Palms Pharmacy, Carlo's Pizza etc.
- Zoning: EDO1 (Economic Development Opp).

### Park Plaza - Prime Retail Space for Lease

#17 Dunkin Donuts #18 Tanning #19 Pizza **#20 Vacant: +/- 1,900 SF** #21 Chakra Tattoo #22 Barber Shop

All information furnished regarding property for sale, rental, or financing is from sources deemed reliable but no warranty or representation is made as to the accuracy there of and same is submitted subject to errors, omissions, change of price, rental or withdrawal without notice.