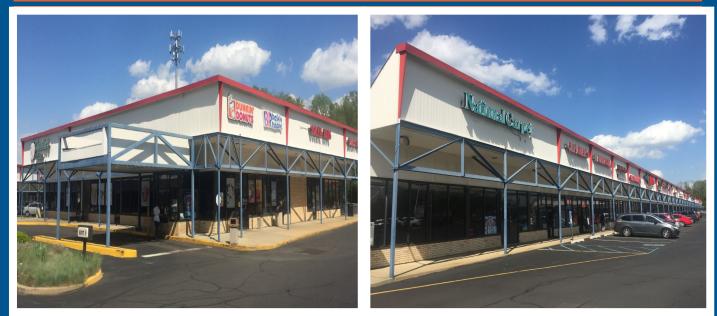

- Park Plaza Mall is a 60,000 square foot retail neighborhood shopping center located directly on heavily traveled Route 34. (+/- 20,000 Cars Traveled Daily)
- Accessible from exit 120 off the Garden State Parkway south and close proximity to Route 9.
- Ideal for: Retail, Restaurants, & Medical.
- Come Join: Dunkin Donuts, Palms Plaza, Salsa Latina, Palms Pharmacy, Carlo's Pizza etc.
- Zoning: EDO1 (Economic Development Opp).